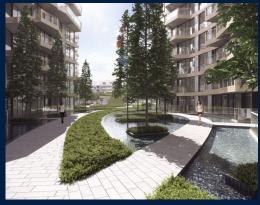

#### **CORALS AT KEPPEL BAY**

Spacious 2,573sqft (239sqm), partially furnished, 4 bedroom, 3 bathroom Condominium for Sale. Completed in 2018, this unit is in original condition. Others: Leasehold 99, 1 other room(s) This property is currently vacant and ready to move in. Located in Singapore's district D04 near Harbourfront, Telok Blangah in the area Keppel (Central region).

#### **EXTERIOR FACILITIES**

- 24 Hours Security
- Covered Car Park

- Balcony
- Bombshelter
- Walk-In-Wardrobe
- Dishwasher
- Fridge
- Clubhouse
- Function Room
- VISIT THIS PROPERTY AT: https://www.bellelee.com.sg/property/SGLD86654508