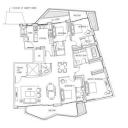

# **RESIDENTIAL - CONDOMINIUM** 2,573SQFT (239SQM) / CALL FOR PRICE!

🗌 +65 9762 1449

TYPE D1a

4 - Bedroom

CONDITION:

FURNISHING:

LISTING DATE:

SGLD86654508 **LEASEHOLD 99** N/A 2,573SQFT (239SQM) 9.642AC (3.902HA) N/A N/A - N/A 4+1 3 N/A N/A OTHER N/A OTHER

2018 **ORIGINAL CONDITION** PARTIALLY FURNISHED JAN 17, 2023

#### **CORALS AT KEPPEL BAY**

Spacious 2,573sqft (239sqm), partially furnished, 4 bedroom, 3 bathroom Condominium for Sale. Completed in 2018, this unit is in original condition. Others: Leasehold 99, 1 other room(s) This property is currently vacant and ready to move in. Located in Singapore's district D04 near Harbourfront, Telok Blangah in the area Keppel (Central region).