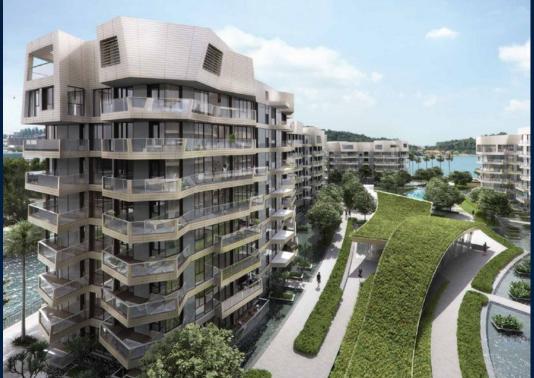

#### CORALS AT KEPPEL BAY, 1, KEPPEL BAY DRIVE, HARBOURFRONT, TELOK BLANGAH, SINGAPORE

LISTING ID: TENURE: TITLE: SIZE BUILT-UP: SIZE LAND: NO. OF FLOORS: FLOOR/LEVEL: BED ROOMS: BATH ROOMS: MAIDS ROOMS: PARKING SPACES: LAYOUT TYPE: FACING: VIEWING: SELLING PRICE: COMPLETION YEAR:

#### **CORALS AT KEPPEL BAY**

Spacious 2,573sqft (239sqm), partially furnished, 4 bedroom, 3 bathroom Condominium for Sale. Completed in 2018, this unit is in original condition. Others: Leasehold 99, 1 other room(s) This property is currently vacant and ready to move in. Located in Singapore's district D04 near Harbourfront, Telok Blangah in the area Keppel (Central region).