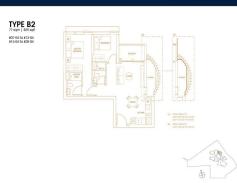

# RESIDENTIAL - CONDOMINIUM 829SQFT (77SQM) / CALL FOR PRICE!

2 - Bedroom Prime

■ **NO. OF FLOORS**: 36

■ FLOOR/LEVEL: 15 - MIDDLE FLOOR

■ BED ROOMS: 2
■ BATH ROOMS: 2
■ MAIDS ROOMS: N/A
■ PARKING SPACES: N/A

■ LAYOUT TYPE: REGULAR

■ FACING: N/A
■ VIEWING: OTHER

■ SELLING PRICE: CALL FOR PRICE