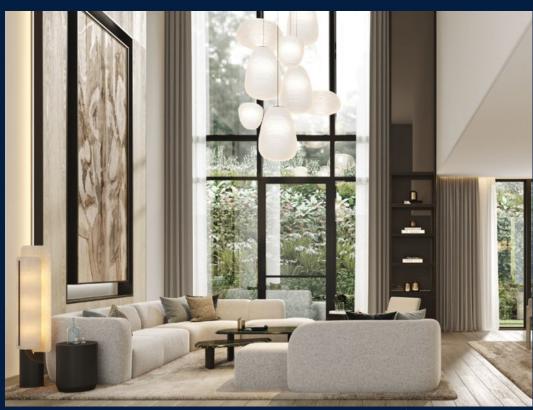

### **DALVEY HAUS**

Spacious 2,164sqft (201sqm), partially furnished, 4 bedroom, 3 bathroom Condominium for Sale. Completion in 2022, this corner unit is in original condition. Others: Freehold This property is currently vacant and ready to move in. Located in Singapore's district D10 near Tanglin, Holland in the area Tanglin (Central region).

#### **INTERIOR FACILITIES**

Air-Conditioning

Cable TV

Internet Connection

Private Lift

#### **OTHER INTERIOR FEATURES**

Cooker Hob/Hood

Fridge

Intercom

Oven / Microwave

#### **EXTERIOR FACILITIES**

24 Hours Security

Covered Car Park

Landscaped Garden

Lounge

VISIT THIS PROPERTY AT: https://www.bellelee.com.sg/property/SGLD87508255

L3008899K R008279E