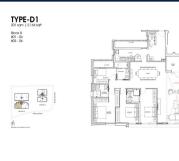

# **RESIDENTIAL - CONDOMINIUM** 2,164SQFT (201SQM) / CALL FOR PRICE!

## **RESIDENTIAL - CONDOMINIUM**

101 DALVEY ROAD, SINGAPORE 259514

**LISTING ID:** SGLD87508255 **TENURE: FREEHOLD** 

TITLE: N/A

SIZE BUILT-UP: 2,164SQFT (201SQM) SIZE LAND: 1.274AC (0.515HA) ■ NO. OF FLOORS:

FLOOR/LEVEL: N/A - N/A

**BED ROOMS: BATH ROOMS:** 3 **MAIDS ROOMS:** N/A ■ PARKING SPACES: N/A

**CORNER** LAYOUT TYPE: **■ FACING:** N/A **VIEWING: OTHER** 

**■ SELLING PRICE:** 

**■ COMPLETION YEAR:** 

**CONDITION: ORIGINAL CONDITION FURNISHING:** PARTIALLY FURNISHED