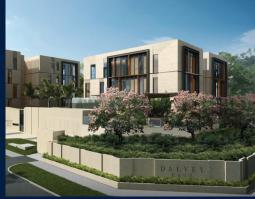

## **RESIDENTIAL - CONDOMINIUM**

101 DALVEY ROAD, SINGAPORE 259514

**LISTING ID:** SGLD87508255 **TENURE: FREEHOLD** 

TITLE: N/A

SIZE BUILT-UP: 2,164SQFT (201SQM) SIZE LAND: 1.274AC (0.515HA) ■ NO. OF FLOORS:

### **DALVEY HAUS**

Spacious 2,164sqft (201sqm), partially furnished, 4 bedroom, 3 bathroom Condominium for Sale. Completion in 2022, this corner unit is in original condition. Others: Freehold This property is currently vacant and ready to move in. Located in Singapore's district D10 near Tanglin, Holland in the area Tanglin (Central region).