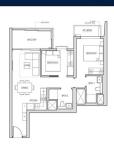

FLOOR/LEVEL: 20 - MIDDLE FLOOR

**BED ROOMS: BATH ROOMS:** 2 **MAIDS ROOMS:** N/A ■ PARKING SPACES: N/A

**REGULAR LAYOUT TYPE:** 

**■ FACING:** N/A **VIEWING:** N/A

**■ SELLING PRICE:** 

**■ COMPLETION YEAR:** 

ORIGINAL CONDITION **CONDITION: FURNISHING:** PARTIALLY FURNISHED

**LISTING DATE:** APR 10, 2023