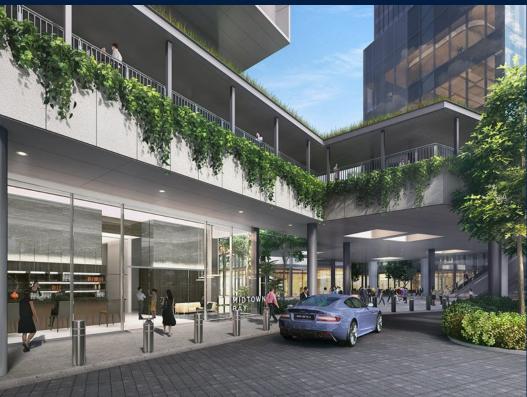

#### **MIDTOWN BAY**

Partially furnished, 2 bedroom, 2 bathroom Condominium for Sale. Completed in 2023, this unit is in original condition. Others: Leasehold 99 This property is currently vacant and ready to move in. Located in Singapore's district D07 near Beach Road, Bugis, Rochor in the area Beach Road (Central region).

#### **EXTERIOR FACILITIES**

24 Hours Security

- Covered Car Park
- Landscaped Garden
- Lounge

VISIT THIS PROPERTY AT: https://www.bellelee.com.sg/property/SGLD87753736

L3008899K R008279E