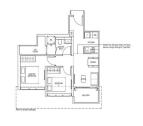

# **RESIDENTIAL - CONDOMINIUM** 732SQFT (68SQM) / CALL FOR PRICE!

2 - Bedroom Classic / with Loft

# **RESIDENTIAL - CONDOMINIUM**

IRWELL HILL, IRWELL BANK ROAD, ORCHARD, **RIVER VALLEY, SINGAPORE 239588** 

**LISTING ID:** SGLD89128031 **TENURE: LEASEHOLD 99** 

TITLE: N/A

■ SIZE BUILT-UP: 732SQFT (68SQM) 3.160AC (1.279HA) SIZE LAND:

■ NO. OF FLOORS: 36

FLOOR/LEVEL: 36 - HIGH FLOOR

**BED ROOMS:** 2 **BATH ROOMS:** N/A MAIDS ROOMS: ■ PARKING SPACES: N/A **OTHER** LAYOUT TYPE: **■ FACING:** N/A **VIEWING: OTHER** 

**■ SELLING PRICE:** 