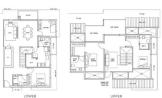

## PENTHOUSE DELUXE Lower (5th Storey) 101 sqm | 1.087 sqft Upper (Aftic) 99 sqm | 1.086 sqft 國

4 - Bedroom

COMPLETION YEAR:

CONDITION:

FURNISHING:

LISTING DATE:

SGLD90932168 FREEHOLD N/A 2,153SQFT (200SQM) 27,091SQFT (2,517SQM) 5 **5 - PENTHOUSE** 4 + 34 N/A N/A CORNER N/A

OTHER

2024 **ORIGINAL CONDITION** PARTIALLY FURNISHED JUL 26, 2023