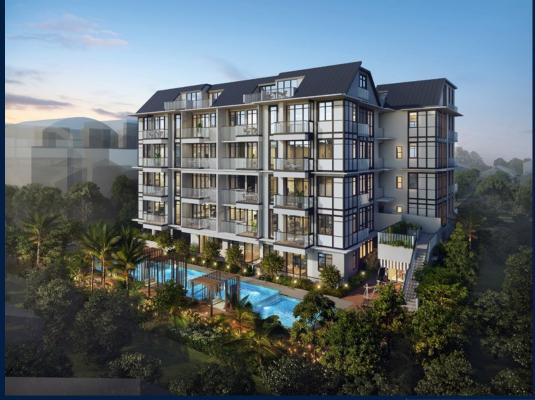

#### **RESIDENTIAL - CONDOMINIUM**

KOVAN JEWEL, 51, KOVAN RD, HOUGANG, **PUNGGOL, SENGKANG, SINGAPORE 548534** 

LISTING ID: TENURE: TITLE: SIZE BUILT-UP: SIZE LAND: NO. OF FLOORS: FLOOR/LEVEL: BED ROOMS: BATH ROOMS: MAIDS ROOMS: PARKING SPACES: LAYOUT TYPE: FACING: VIEWING: SELLING PRICE:

#### **KOVAN JEWEL**

Condominium for Sale: Partially furnished, 4 bedroom, 4 bathroom. Completion in 2024, this penthouse corner unit is in original condition. Tenure: Freehold Located in Singapore's district D19 near Hougang, Punggol, Sengkang in the area North East (North East region).