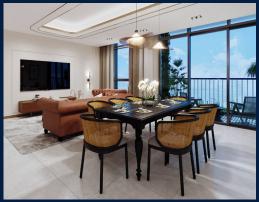

#### **KOVAN JEWEL**

Condominium for Sale: Partially furnished, 4 bedroom, 4 bathroom. Completion in 2024, this penthouse corner unit is in original condition. Tenure: Freehold Located in Singapore's district D19 near Hougang, Punggol, Sengkang in the area North East (North East region).

#### **EXTERIOR FACILITIES**

- 24 Hours Security
- Covered Car Park

- Balcony
- Cable TV
- Walk-In-Wardrobe
- Fridge
- Oven / Microwave
- Clubhouse
- Function Room