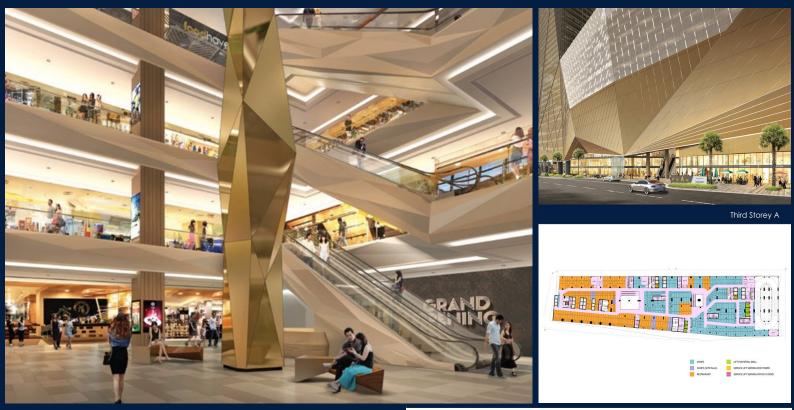

#### THE PEAK SHOPPES

Retail Lot (with Water point) for Sale Completed in 2020, this unit is in original condition. Tenure: Freehold Located in Cambodia: Village No.14 Sam Dach Hun Sen Road, Tonle Bassac Commune, Chamkarmorn District