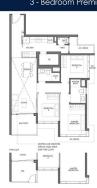

# **RESIDENTIAL - CONDOMINIUM** 1,302SQFT (121SQM) / CALL FOR PRICE!

3 - Bedroom Premium

## **RESIDENTIAL - CONDOMINIUM**

1 BEDOK CENTRAL, NEW UPPER CHANGI ROAD, BEDOK, UPPER EAST COAST, SINGAPORE 469657

**LISTING ID:** SGLD93584905 **■ TENURE: LEASEHOLD 99** 

■ TITLE: N/A

■ SIZE BUILT-UP: 1,302SQFT (121SQM) SIZE LAND: 44,526SQFT (4,137SQM)

■ NO. OF FLOORS: 17

FLOOR/LEVEL: 17 - PENTHOUSE

**BED ROOMS:** 3 **BATH ROOMS:** 3 **MAIDS ROOMS:** N/A ■ PARKING SPACES: N/A

**REGULAR** LAYOUT TYPE:

**■ FACING:** N/A **VIEWING: OTHER** 

**■ SELLING PRICE:** 