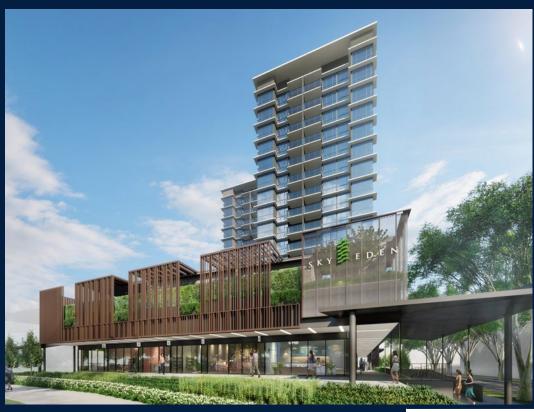

### **SKY EDEN @ BEDOK**

Condominium for Sale: Partially furnished, 3 bedroom, 3 bathroom. Completion in 2026, this penthouse unit is in original condition. Tenure: Freehold Located in Singapore's district D16 near Bedok, Upper East Coast in the area Upper East Coast (East region).