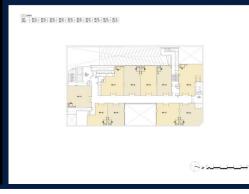

#### **COMMERCIAL - RETAIL**

160, CHANGI ROAD, EUNOS, GEYLANG, PAYA LEBAR,

**SINGAPORE 419728** 

**LISTING ID:** SGLD95293093 **TENURE: FREEHOLD** 

TITLE: N/A

■ SIZE BUILT-UP: 592SQFT (55SQM) SIZE LAND: 17,973SQFT (1,670SQM)

NO. OF FLOORS: 5

■ FLOOR/LEVEL: 1 - LOW FLOOR

**■ PARKING SPACES:** N/A **LAYOUT TYPE: REGULAR FACING:** N/A

**■ VIEWING: OTHER** 

■ SELLING PRICE:

**■ COMPLETION YEAR:** 2017

**ORIGINAL CONDITION CONDITION:** 