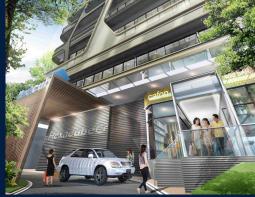

## FOR SALE

### **COMMERCIAL - RETAIL** 592SQFT (55SQM) / CALL FOR PRICE!







Basement 1



#### **COMMERCIAL - RETAIL**

160, CHANGI ROAD, EUNOS, GEYLANG, PAYA LEBAR,

**SINGAPORE 419728** 

**LISTING ID:** SGLD95293093 **TENURE: FREEHOLD** 

TITLE: N/A

■ SIZE BUILT-UP: 592SQFT (55SQM) SIZE LAND: 17,973SQFT (1,670SQM)

NO. OF FLOORS: 5

■ FLOOR/LEVEL: 1 - LOW FLOOR

**■ PARKING SPACES:** N/A **LAYOUT TYPE: REGULAR FACING:** N/A

**■ VIEWING: OTHER** 

■ SELLING PRICE:

**■ COMPLETION YEAR:** 2017

**ORIGINAL CONDITION CONDITION:** 

SEP 24, 2019 **LISTING DATE:** 

#### **HEXACUBE**

Basement 1 retail shop lot at 592 sqft

#### **INTERIOR FACILITIES**

Air-Conditioning

• Internet Connection

VISIT THIS PROPERTY AT: https://www.bellelee.com.sg/property/SGLD95293093

# L3008899K

R008279E

#### **BELLE LEE - HUTTONS ASIA PTE LTD**

3 Bishan Place #05-01 CPF Bisha