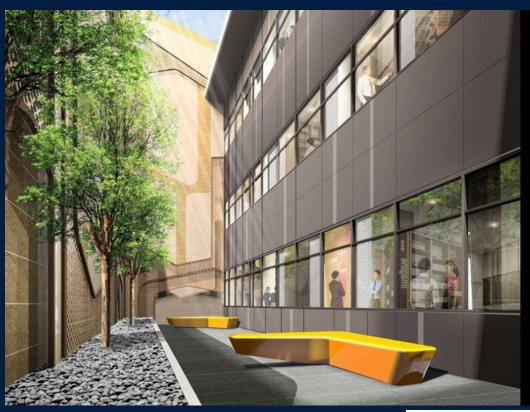

## FOR SALE

### **COMMERCIAL - RETAIL** 592SQFT (55SQM) / CALL FOR PRICE!







Basement 1



#### **COMMERCIAL - RETAIL**

160, CHANGI ROAD, EUNOS, GEYLANG, PAYA LEBAR,

**SINGAPORE 419728** 

**LISTING ID:** SGLD95293093 **TENURE: FREEHOLD** 

TITLE: N/A

■ SIZE BUILT-UP: 592SQFT (55SQM) SIZE LAND: 17,973SQFT (1,670SQM)

NO. OF FLOORS: 5

■ FLOOR/LEVEL: 1 - LOW FLOOR

**■ PARKING SPACES:** N/A **LAYOUT TYPE: REGULAR FACING:** N/A

**■ VIEWING: OTHER** 

■ SELLING PRICE:

**■ COMPLETION YEAR:** 2017

**ORIGINAL CONDITION CONDITION:** 

SEP 24, 2019 **LISTING DATE:** 

#### **HEXACUBE**

Basement 1 retail shop lot at 592 sqft

#### **INTERIOR FACILITIES**

Air-Conditioning

• Internet Connection

VISIT THIS PROPERTY AT: https://www.bellelee.com.sg/property/SGLD95293093

# L3008899K

R008279E

#### **BELLE LEE - HUTTONS ASIA PTE LTD**

3 Bishan Place #05-01 CPF Bis