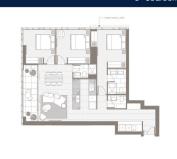

# RESIDENTIAL - APARTMENT 1,249SQFT (116SQM) / CALL FOR PRICE!

3 - Bedroom

TYPE E1

■ **NO. OF FLOORS**: 27

■ FLOOR/LEVEL: 17 - HIGH FLOOR

■ BED ROOMS: 3
■ BATH ROOMS: 2
■ MAIDS ROOMS: N/A
■ PARKING SPACES: N/A

■ LAYOUT TYPE: INTERMEDIATE

■ FACING: N/A
■ VIEWING: OTHER

■ SELLING PRICE: CALL FOR PRICE