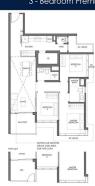

# RESIDENTIAL - CONDOMINIUM 1,087SQFT (101SQM) / CALL FOR PRICE!

3 - Bedroom Premium

■ **NO. OF FLOORS**: 17

■ FLOOR/LEVEL: 2 - LOW FLOOR

■ BED ROOMS: 3
■ BATH ROOMS: 3
■ MAIDS ROOMS: N/A
■ PARKING SPACES: N/A

**■ LAYOUT TYPE**: REGULAR

■ FACING: N/A
■ VIEWING: OTHER

■ SELLING PRICE: CALL FOR PRICE